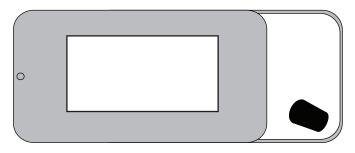

## ART APPROVAL

All colours used in this document are indicative only and they may vary across a variety of printing techniques and confectionery

100%

NOTES Pad Print

Max Pad Print Size 40mmW x 20mmH
Screens need to be a minimum of 80%, if colour is less than 80%, it needs to be solid colour with a specific PMS
Minimum point size for text and lines is 0.5mm

Sticker 100%

NOTES

Maximum Sticker Size: 51mmW x 24mmH

Bleed: 3mm

Safe Area: 51mmW x 14mmH

Image Impression Only NOT to Scale

Product Code : CC114

Description : Slider Tin with sugar free mints

Order# :

Company Name :

Contact :

Colour of Tin : Silver

Pad Print Size : 40mmW x 20mmH Sticker Size : 51mmW x 24mmH

Print Colour : Customer must provide PMS Colour print guide

Quantity : Delivery Date :

Please note: Stickers are printed digitally, please provide PMS colours if a close match is crucial and please inform us of this when ordering. If PMS colours are not provided we will print directly from the file and resulting print will be taken as correct. Not all PMS colours can be matched. Exact PMS colour match is NOT guaranteed. It is highly recommended that editable linework is provided, without this we cannot be held responsible for colour discrepancies