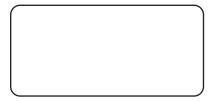

Sticker 100%

NOTES

Maximum Sticker Size: 51mmW x 24mmH

Bleed: 3mm

Safe Area: 51mmW x 14mmH

Image Impression Only NOT to Scale

Product Code : CC114

Description : Slider Tin with sugar free mints

Order# :

Company Name :

Contact :

Colour of Tin : Silver

Pad Print Size : 40mmW x 20mmH Sticker Size : 51mmW x 24mmH

Print Colour : Customer must provide PMS Colour print guide

Quantity : Delivery Date :

Please note: Stickers are printed digitally, please provide PMS colours if a close match is crucial and please inform us of this when ordering. If PMS colours are not provided we will print directly from the file and resulting print will be taken as correct. Not all PMS colours can be matched. Exact PMS colour match is NOT guaranteed. It is highly recommended that editable linework is provided, without this we cannot be held responsible for colour discrepancies