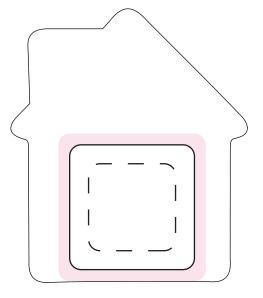

STICKER 100%

Sticker 33mmW x 33mmH 100% — Sticke Size: 33mmW x 33mmH

Bleed: 3mm (39mmW x 39mmH)

- — Safe Print Area: 23mmW x 23mmH

When artwork is printed, there can be movement of up to 3mm

Image Impression Only NOT to Scale

## **Product Code : CC104 with Pad Print**

Description : House shape mint card with sugar free mints

Order# :

Company Name :

Contact :

Colour of Mint Card: White

Pad Print Size : 40mmW x 30mmH Sticker Size : 33mmW x 33mmH