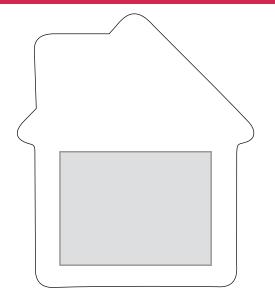

## ART APPROVAL

All colours used in this document are indicative only and they may vary across a variety of printing techniques and confectionery

PAD PRINT 100%

Max Pad Print Size 40mmW  $\,$  x 30mmH Screens need to be a minimum of 80%, if colour is less than 80%, it needs to be solid colour with a specific PMS Minimum point size for text and lines is 0.5mm

## **Product Code : CC104 with Pad Print**

Description : House shape mint card with sugar free mints

Order# :

Company Name :

Contact :

Colour of Mint Card: White

Pad Print Size : 40mmW x 30mmH Sticker Size : 33mmW x 33mmH