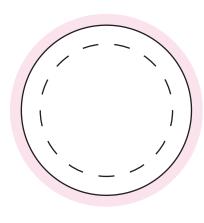

## ART APPROVAL

All colours used in this document are indicative only and they may vary across a variety of printing techniques and confectionery

STICKER 100%

NOTES Sticker Size: 45mmD Bleed: 3mm Safe Print Area: 35mmD

Product Code : CC102

Signature

| Description         | :  | Circle shape mint card with sugar free mints |
|---------------------|----|----------------------------------------------|
| Order#              | :  |                                              |
| Company Name        | :  |                                              |
| Contact             | :  |                                              |
| Colour of Mint Card | 1: | White                                        |
| Pad Print Size      | :  | 45mmD (Front)                                |
| Sticker Size        | :  | 45mmD (Front)                                |
| Print Colour        | :  | Customer must provide PMS Colour print guide |
| Quantity            | :  |                                              |
| Delivery Date       | :  |                                              |