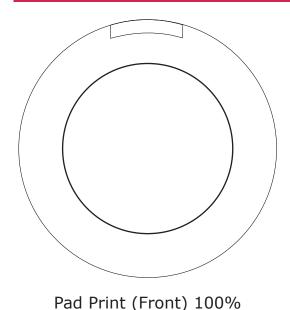

Image Impression Only NOT to Scale

NOTES Max Pad Print Size 45mmD Screens need to be a minimum of 80%, if colour is less than 80%, it needs to be solid colour with a specific PMS Minimum point size for text and lines is 0.5mm

Product Code : CC102

Signature

| Description         | :  | Circle shape mint card with sugar free mints |
|---------------------|----|----------------------------------------------|
| Order#              | :  |                                              |
| Company Name        | :  |                                              |
| Contact             | :  |                                              |
| Colour of Mint Card | 1: | White                                        |
| Pad Print Size      | :  | 45mmD (Front)                                |
| Sticker Size        | :  | 45mmD (Front)                                |
| Print Colour        | :  | Customer must provide PMS Colour print guide |
| Quantity            | :  |                                              |
| Delivery Date       | :  |                                              |