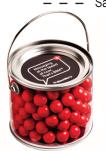

#### **Product Code** : CC004E

Description 400g of Jaffa look-a-likes in a cello bag in Medium PVC bucket

Order#

Company Name

Contact

Sticker Size : 50mmW x 40mmH or 45mm diameter (Lid)

: Customer must provide PMS Colour print guide Print Colour