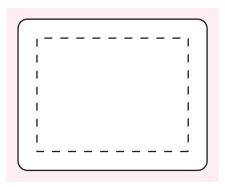

## **NOTES**

Sticke Size: 50mmW x 40mmH Bleed: 3mm (56mmW x 46mmH) Safe Print Area: 40mmW x 30mmH

Image Impression Only NOT to Scale