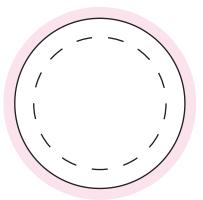

## **NOTES**

Sticker Size: 45mm D Bleed: 3mm (51mm D)

Safe Print Area: 35mm D

When artwork is printed, there can be movement of up to 3mm