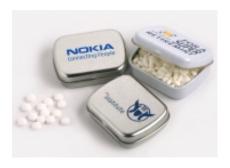

# ART APPROVAL

All colours used in this document are indicative only and they may vary across a variety of printing techniques and confectionery

Sticker Notes

Sticker Size: 47mmW x 37mmH Safe Print Area: 37mmW x 27mmH

Bleed: 3mm

When artwork is printed, there can be movement of up to 3mm

#### **Product Code** : CC118

Description Small Rectangle Mint Tin with sugar free mints

Order #

Company Name

Contact

Colour of Tin : Silver/White

Sticker Size 47mmW x 37mmH

**Customer must provide PMS Colour print guide** Print Colour