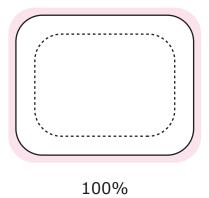

# ART APPROVAL

All colours used in this document are indicative only and they may vary across a variety of printing techniques and confectionery

Sticker Notes

Sticker Size: 47mmW x 37mmH Safe Print Area: 37mmW x 27mmH

Bleed: 3mm

When artwork is printed, there can be movement of up to 3mm