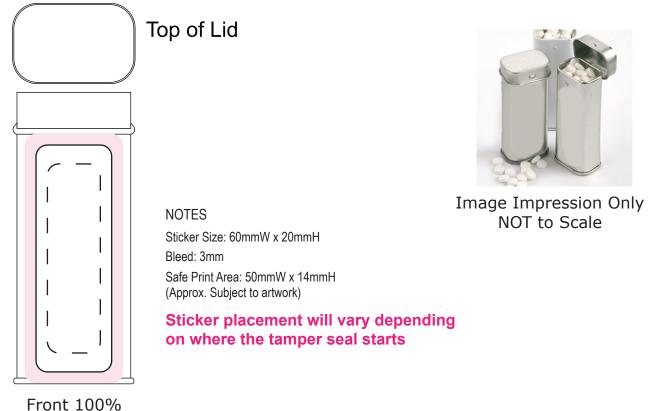

## ART APPROVAL

All colours used in this document are indicative only and they may vary across a variety of printing techniques and confectionery

STICKER

| Product Code  | ÷ | CC115 - Sticker                              |
|---------------|---|----------------------------------------------|
| Description   | : | Stand up Hinge Tins with sugar free mints    |
| Order#        | : |                                              |
| Company Name  | : |                                              |
| Contact       | : |                                              |
| Colour of Tin | : | Silver                                       |
| Sticker Size  | : | 60mmW x 20mmH (Front)                        |
| Print Colour  | : | Customer must provide PMS Colour print guide |
| Quantity      | : |                                              |
| Delivery Date | : |                                              |
|               |   |                                              |

Please note: Stickers are printed digitally, please provide PMS colours if a close match is crucial and please inform us of this when ordering. If PMS colours are not provided we will print directly from the file and resulting print will be taken as correct. Not all PMS colours can be matched. **Exact PMS colour match is NOT guaranteed.** It is highly recommended that editable linework is provided, without this we cannot be held responsible for colour discrepancies