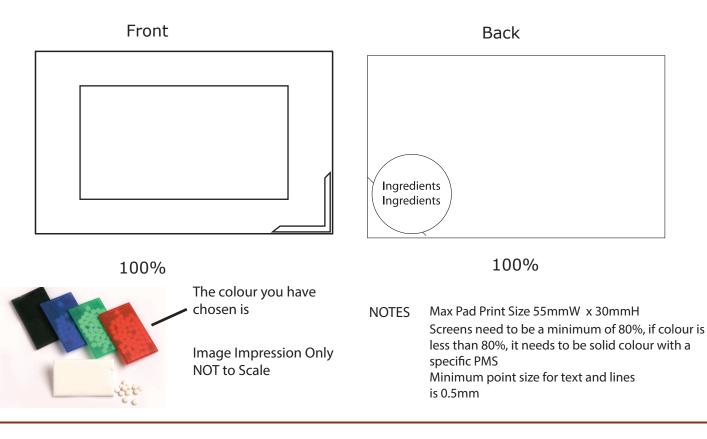

## ART APPROVAL

All colours used in this document are indicative only and they may vary across a variety of printing techniques and confectionery

## Product Code : CC105

| Description         | :  | Credit Card mint card with sugar free mints  |
|---------------------|----|----------------------------------------------|
| Order#              | :  |                                              |
| Company Name        | :  |                                              |
| Contact             | :  |                                              |
| Colour of Mint Card | :: |                                              |
| Pad Print Size      | :  | 55mmW x 30mmH                                |
| Print Colour        | :  | Customer must provide PMS Colour print guide |
| Quantity            | :  |                                              |
| Delivery Date       | :  | Delivered to                                 |
|                     |    |                                              |

Please note: Stickers are printed digitally, please provide PMS colours if a close match is crucial and please inform us of this when ordering. If PMS colours are not provided we will print directly from the file and resulting print will be taken as correct. Not all PMS colours can be matched. **Exact PMS colour match is NOT guaranteed.** It is highly recommended that editable linework is provided, without this we cannot be held responsible for colour discrepancies