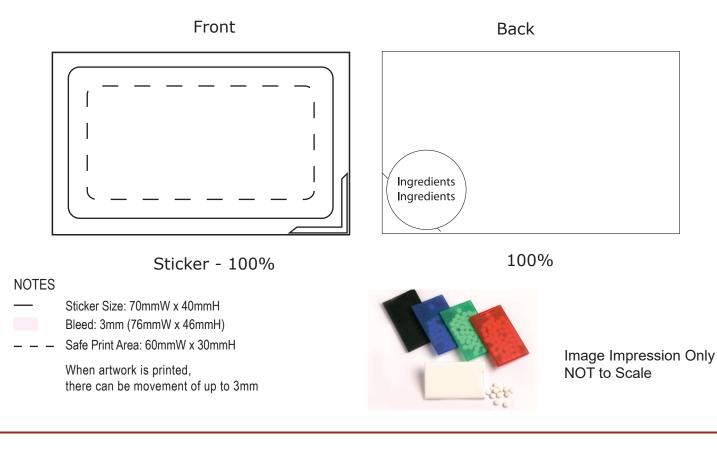

## ART APPROVAL

All colours used in this document are indicative only and they may vary across a variety of printing techniques and confectionery

| Product Code     | : | CC105 with Sticker                           |
|------------------|---|----------------------------------------------|
| Description      | : | Credit Card mint card with sugar free mints  |
| Order#           | : |                                              |
| Company Name     | : |                                              |
| Contact          | : |                                              |
| Mint Card Colour | : |                                              |
| Sticker Size     | : | 70mmW x 40mmH                                |
| Print Colour     | : | Customer must provide PMS Colour print guide |
| Quantity         | : |                                              |
| Delivery Date    | : |                                              |
|                  |   |                                              |

Please note: Stickers are printed digitally, please provide PMS colours if a close match is crucial and please inform us of this when ordering. If PMS colours are not provided we will print directly from the file and resulting print will be taken as correct. Not all PMS colours can be matched. **Exact PMS colour match is NOT guaranteed**. It is highly recommended that editable linework is provided, without this we cannot be held responsible for colour discrepancies