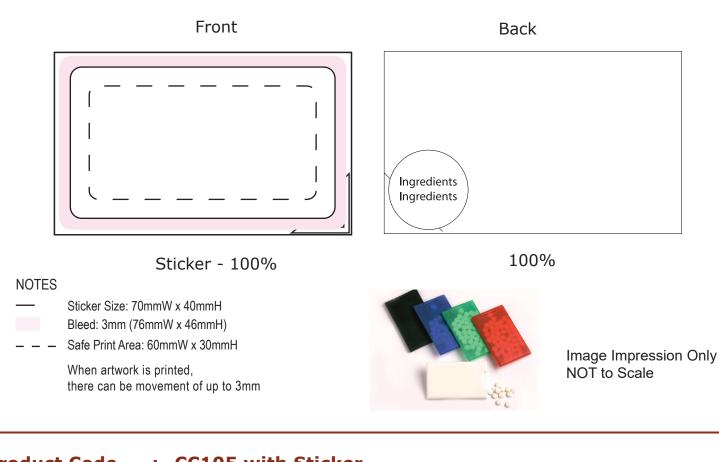

## ART APPROVAL

All colours used in this document are indicative only and they may vary across a variety of printing techniques and confectionery

| Product Code     |   | CC105 with Sticker                           |
|------------------|---|----------------------------------------------|
| Description      | : | Credit Card mint card with sugar free mints  |
| Order#           | : |                                              |
| Company Name     | : |                                              |
| Contact          | : |                                              |
| Mint Card Colour | : |                                              |
| Sticker Size     | : | 70mmW x 40mmH                                |
| Print Colour     | : | Customer must provide PMS Colour print guide |
| Quantity         | : |                                              |
| Delivery Date    | : |                                              |
|                  |   |                                              |

Please note: Stickers are printed digitally, please provide PMS colours if a close match is crucial and please inform us of this when ordering. If PMS colours are not provided we will print directly from the file and resulting print will be taken as correct. Not all PMS colours can be matched. **Exact PMS colour match is NOT guaranteed.** It is highly recommended that editable linework is provided, without this we cannot be held responsible for colour discrepancies