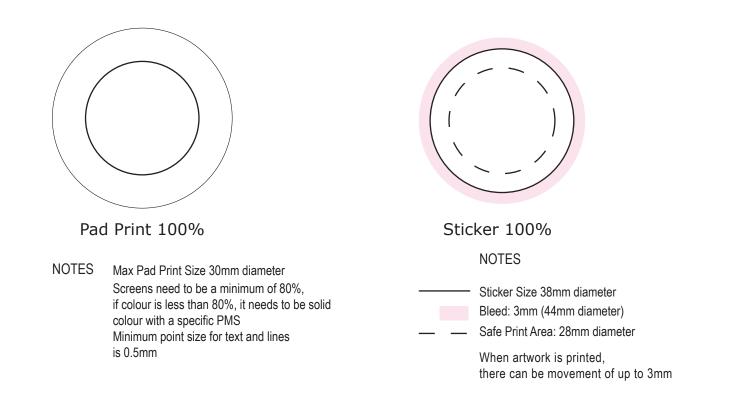

## ART APPROVAL

All colours used in this document are indicative only and they may vary across a variety of printing techniques and confectionery

| <b>Product Code</b> | : | CC110                                        |
|---------------------|---|----------------------------------------------|
| Description         | : | Round popper tins with sugar free mints      |
| Order#              | : |                                              |
| Company Name        | : |                                              |
| Contact             | : |                                              |
| Colour of Tin       | : | White or Silver                              |
| Pad Print Size      | : | 30mm diameter                                |
| Sticker Size        | : | 38mm diameter                                |
| Print Colour        | : | Customer must provide PMS Colour print guide |
| Quantity            | : |                                              |
| Delivery Date       | : |                                              |

Please note: Stickers are printed digitally, please provide PMS colours if a close match is crucial and please inform us of this when ordering. If PMS colours are not provided we will print directly from the file and resulting print will be taken as correct. Not all PMS colours can be matched. **Exact PMS colour match is NOT guaranteed.** It is highly recommended that editable linework is provided, without this we cannot be held responsible for colour discrepancies