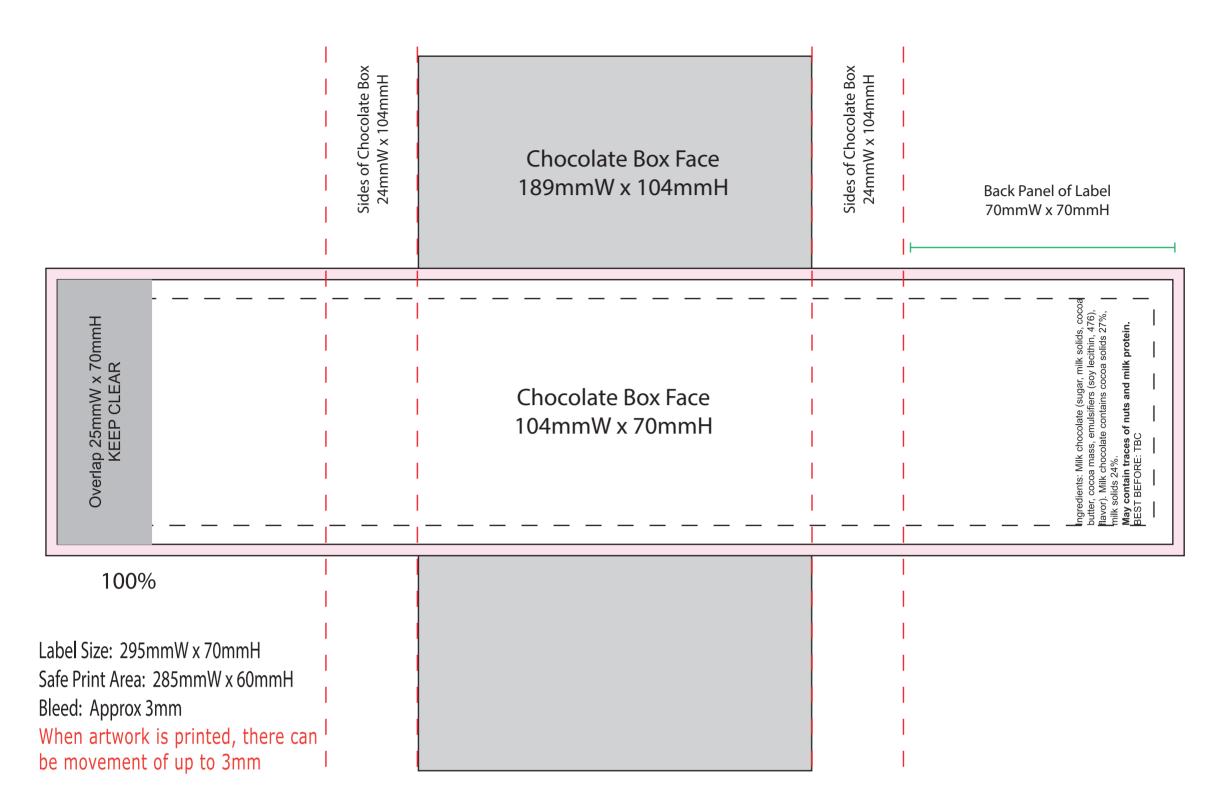

| Contact          | : |                                              |
|------------------|---|----------------------------------------------|
| Choc Bean Colour | : |                                              |
| Label Size       | : | 295mmW x 70mmH                               |
| Print Colour     | : | Customer must provide PMS Colour print guide |
| Quantity         | : |                                              |
| Delivery Date    | : |                                              |