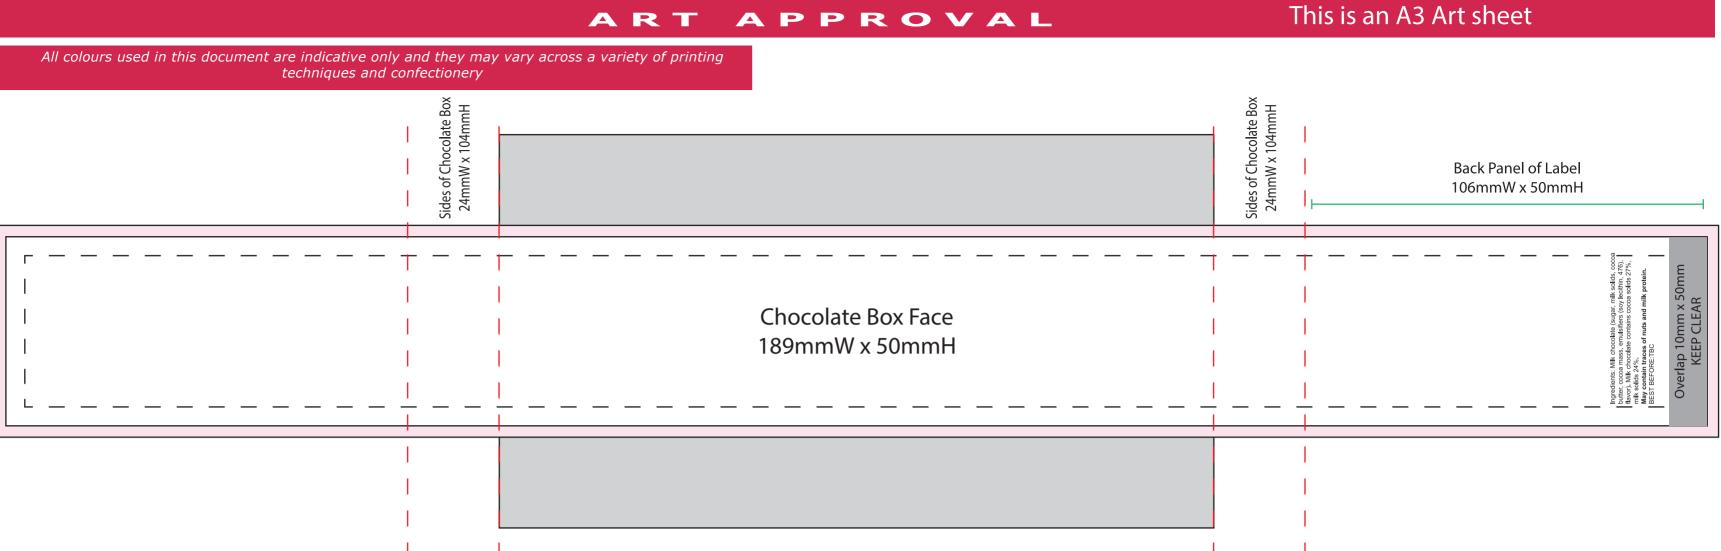

# Image Impression NOT TO SCALE

| <b>Product Code</b> | : | CC009C                                       |
|---------------------|---|----------------------------------------------|
| Description         | : | Solid Milk Coverture Chocolate in Box of x10 |
| Order#              | : |                                              |
| Company Name        | : |                                              |
| Contact             | : |                                              |
| Choc Bean Colour    | : |                                              |
| Label Size          | : | 450mmW x 50mmH                               |
| Print Colour        | : | Customer must provide PMS Colour print guide |
| Quantity            | : |                                              |
| Delivery Date       | : |                                              |
|                     |   |                                              |

Label Size: 450mmW x 50mmH Safe Print Area: 440mmW x 40mmH Bleed: Approx 3mm When artwork is printed, there can be movement of up to 3mm